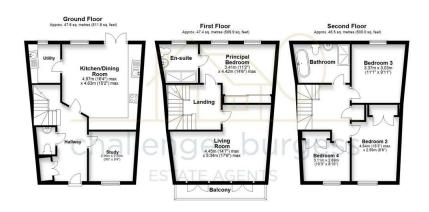

Total area: approx. 141.4 sq. metres (1521.7 sq. feet)

Presented in show home condition having had extensive refurbishment throughout is this four double bedroom town house, nestled within the desirable Village Quarter development, this property is on the doorstep of Portishead's Nature Reserve with a pleasant stroll to the vibrant Marina, shops, restaurants and bars.